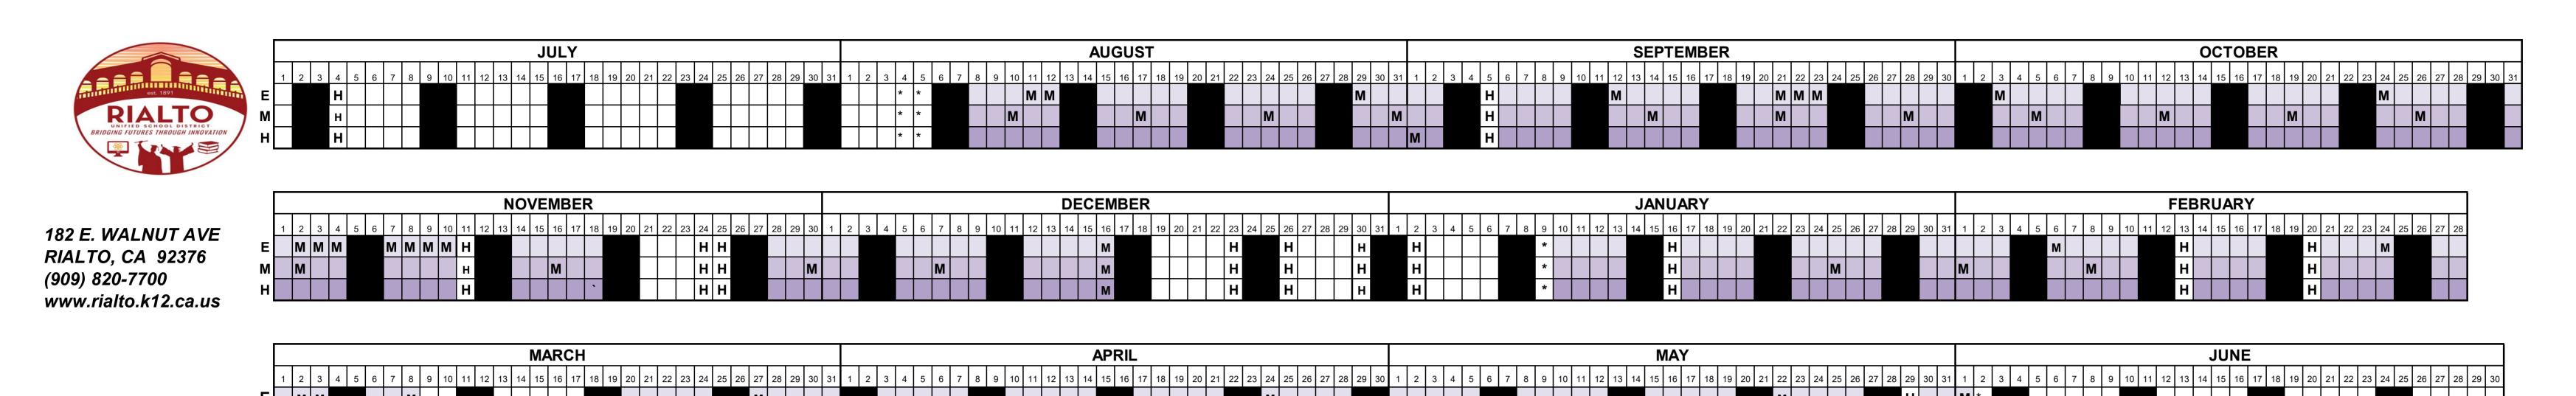

# RIALTO UNIFIED SCHOOL DISTRICT 2022/2023 SCHOOL CALENDAR

### **ALL SCHOOLS:**

- First day of school for ALL students August 8
- Fall Break November 21-25
- Winter Break December 19 January 9
- Spring Break March 9-17
- Last Day of School for all K-12 students June 1

# Minimum Days:

<u>2022</u>:

August 11, 12, 29
September 12,
September 21-23 Parent Conferences
October 3, 24
November 2-10 Parent Conferences
December 16

### <u>2023</u>:

February 6, 24 March 2, 3, 8, 27 April 24 May 22 June 1

# Minimum Days: 2022:

August 10, 17, 24, 31 September 14, 21, 28 October 5, 12, 19, 26 November 2, 16, 30 December 7, 16

# <u>2023:</u>

January 25
February 1, 8
March 1, 8, 22, 29
April 5, 12, 19, 26
May 3, 10, 17, 24, 31
June 1

#### **HOLIDAYS FOR ALL SCHOOLS:**

July 4 Independence Day
September 5 Labor Day
November 11 Veterans' Day
November 24-25 Thanksgiving Holiday
December 23 Christmas Eve
December 26 Christmas Day
December 30 In Lieu of Admissions Day
January 2 New Year's Day
January 16 Dr. Martin Luther King, Jr's Day
February 13 Lincoln's Day
February 20 Presidents' Day
May 29 Memorial Day

#### **LEGEND**

M = Minimum Day for Students

= Weekend

\* = Teacher Preparation Day

H = *Holiday* 

E: Elementary Schools
M: Middle Schools

H: High Schools